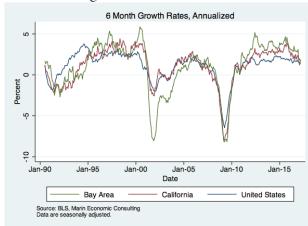

#### March, 2017

Growth in Total Nonfarm Payrolls: Nation, State, and Bay Area

Figure 1: Historical Growth

Figure 2: Last 3 Years