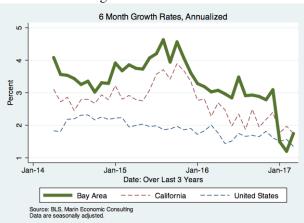

#### March, 2017

Growth in Total Nonfarm Payrolls: Nation, State, and Bay Area

Figure 1: Historical Growth

Figure 2: Last 3 Years