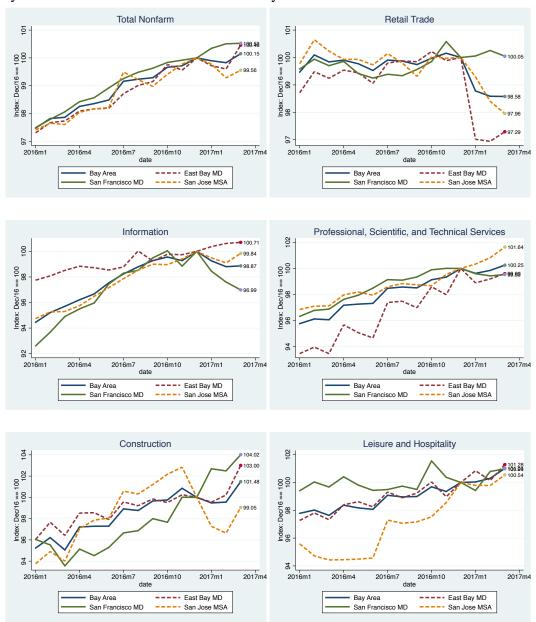

#### Growth in Payrolls in Select Industries Around the Bay Area

### Key Observations for California & the Bay Area

- March job growth in the Bay Area was the strongest since October of last year. Growth was much higher than expected at just a 4.0% annualized rate. This growth was surprising as it follows two months of employment declines in the Bay area.
- Bay Area employment growth was led by growth in the East Bay, which grew at a surprisingly fast 10.9% annualized rate, or 9,900 jobs.
- Industries driving employment growth in the Bay Area include construction (25.8%, 3,600 jobs), leisure and hospitality (9.0%, 3,100 jobs), and transportation and warehousing (12.2%, 900 jobs).
- Santa Rosa was the only Bay Area region to experience job losses in March.
- Growth in the East Bay was led by construction (38.9%, 1,900), durable goods manufacturing (15.3%, 700 jobs), leisure and hospitality (14.6%, 1,300 jobs) and professional and business services (14.4%, 2,100 jobs).
- The San Francisco MD continued very slow job growth (0.2%, 200 jobs), but experienced continued job declines in the information sector (-7.3%, annualized, -400 jobs). Significant job gains came in construction (19.4%, 600 jobs) and transportation and warehousing (16.3%, 500)
- The San Jose MSA experienced robust job growth (3.4%, 3,000 jobs) after experiencing declines in the last two months. Job growth was notably strong in the technology industries: information (9.3%, 600 jobs) and PSTS (10.2%, 1,200 jobs).
- Job growth in the state as a whole remained relatively steady, growing by 19,300 jobs, or at a 1.4% annualized rate.